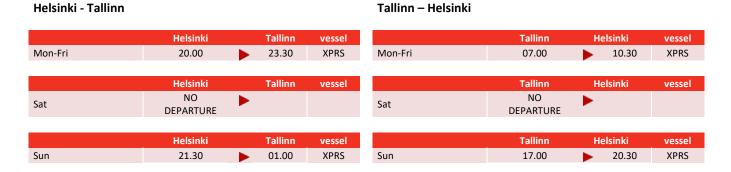

## **Extended temporary timetable**

Viking Line's vessel M/S Viking XPRS, in traffic between Helsinki and Tallinn, is currently sailing with a temporary timetable. The current temporary timetable will be extended until 30 April 2020.